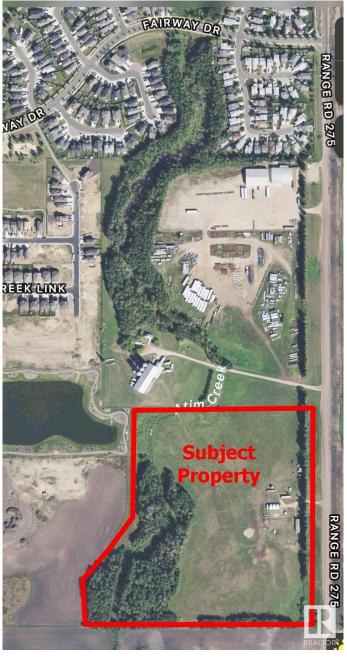

## \$3,250,000

0 Bedroom, 0.00 Bathroom, Land Commercial on 0.00 Acres

None, Stony Plain, AB

30+ acres ready for the next phase of development in Stony Plain and located directly off Veterans Boulevard. Amazing location for residential development. GST is applicable.