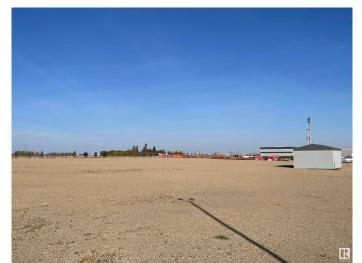

## \$0

0 Bedroom, 0.00 Bathroom, Land Commercial on 0.00 Acres

None, Blackfalds, AB

13.76 acres for Sublease till September 30, 2026. Net lease rate of \$1500/ acre per month with \$30,902.78 (2022) of Property taxes. Located in Aspelund Industrial Park, Lacombe County  $\hat{a} \in \phi$  Fully fenced and secured site  $\hat{a} \in \phi$ Fully graveled with 2,000 sq.ft. $\hat{A} \pm$  cold storage building onsite  $\hat{a} \in \phi$  Site is just west of Blackfalds, situated along the QEII north of the Aspelund Road/Highway 597 junction. The location is easily accessible from Red Deer