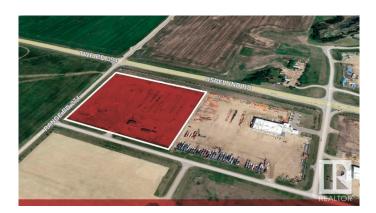

## \$0 - 27323-144 394 Township Road, Blackfalds

MLS® #E4321520

## \$0

0 Bedroom, 0.00 Bathroom, Land Commercial on 0.00 Acres

None, Blackfalds, AB

13.76 acres for Sublease till September 30, 2026. Net lease rate of \$1500/ acre per month with \$30,902.78 (2022) of Property taxes. Located in Aspelund Industrial Park, Lacombe County  $\hat{a} \in \phi$  Fully fenced and secured site  $\hat{a} \in \phi$ Fully graveled with 2,000 sq.ft. $\hat{A} \pm$  cold storage building onsite  $\hat{a} \in \phi$  Site is just west of Blackfalds, situated along the QEII north of the Aspelund Road/Highway 597 junction. The location is easily accessible from Red Deer