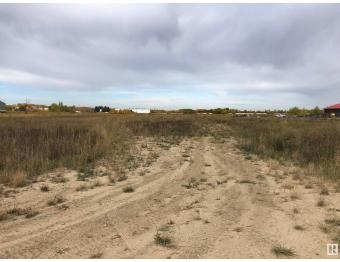

### \$399,900

0 Bedroom, 0.00 Bathroom, Land Commercial on 0.00 Acres

None, Rural Bonnyville M.D., AB

Attention Investors and expanding Business Owners! This 5 acre Industrial zoned parcel is located between Hwy 28 and Hwy 660 - a fantastic location to build your new shop on the outskirts of town yet in the MD of Bonnyville, centrally located in the heart of the oil patch!