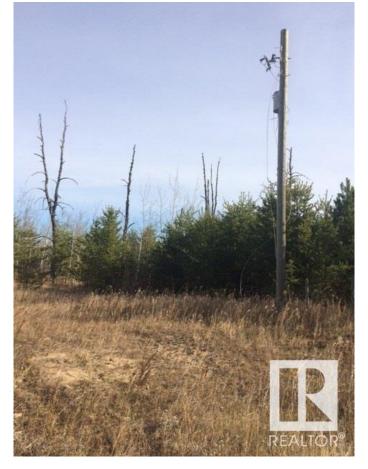

#### \$95,000

0 Bedroom, 0.00 Bathroom, Land Commercial on 0.00 Acres

None, Rural Sturgeon County, AB

2.47 acre parcel in Heartland Industrial 3 miles north and 3 miles west of NWR Upgrader and Fertilizer plant...zoned heavy industrial...3 phase power at property line. 1/2 mile south of new highway Heartland Drive (TWP 570) connecting Hwy 38 and Opal Rd.