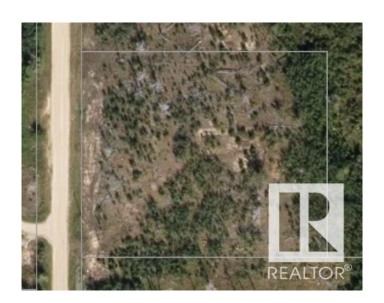

#### \$95,000

0 Bedroom, 0.00 Bathroom, Land Commercial on 0.00 Acres

None, Rural Sturgeon County, AB

2.47 acre parcel in Heartland Industrial 3 miles north and 3 miles west of NWR Upgrader and Fertilizer plant...zoned heavy industrial...3 phase power at property line. 1/2 mile south of new highway Heartland Drive (TWP 570) connecting Hwy 38 and Opal Rd.